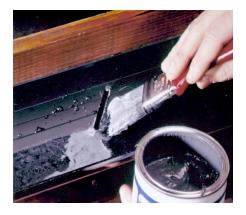

### SOLUTION

**Resimac ResiChem 551 ER Membrane** was used to make the repair.

**Resimac ResiChem 551 ER Membrane** is a solvent based fibrous acrylic coating designed for application onto manual prepared surfaces and in colder climates.

The coating has been designed as an emergency waterproof coating that can be applied to leaking mineral felt, GRP, metal and concrete surfaces.

The product can be used for small in-situ repairs or as a low cost short term waterproofing system for roof and gutter surfaces.