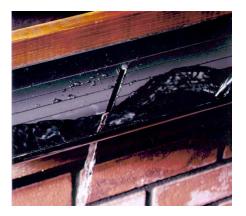

#### PROBLEM

This gutter had been cut all the way through and was leaking very badly.

The customer needed a quick emergency solution to stop the leak.

#### SUBSTRATE

Aluminum