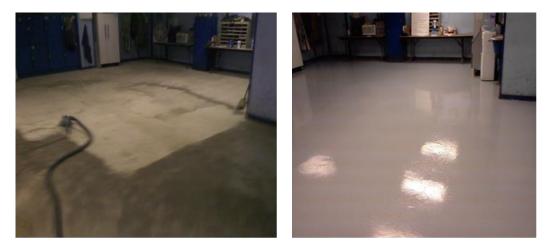

## PROBLEM

The break room floor at this steel company was damaged from everyday wear and tear. The concrete floor in this 800 sq. ft room was beginning to crack, creating a hazardous environment for the employees and the company.

Unconventional Solutions was called to find an alternative to replacing the entire floor.

## SOLUTION

The break room floor surface was cleaned. Then the surface was prepped with a diamond wheel grinder to give the floor the proper surface profile.

After surface prep was completed, USI Flexible Primer. USI Flexible Primer is a solvent free floor primer that offers excellent adhesion to concrete surfaces. The floor was then coated with USI High Build, a high build, ceramic enhanced, solvent free floor coating. USI High Build provides a high-performance finish with good abrasion and chemical