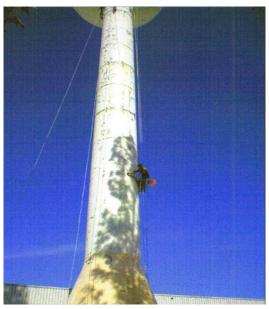

## SOLUTION

The steel tower was prepared to remove and surface contaminants.

RESIMETAL 101 Metal Repair Paste, an engineering grade metal rebuilding system, was used to fill in the pitted surface.

One coat of <u>RESIMETAL 506 Aluprime</u>, an epoxy high solids steel protection system, was applied only to corroded areas.

One coat of <u>RESINOX 555</u> (14 mils dft.), a water based, high build acrylic encapsulation system with optimum level of UV resistance was applied to offer an anti-corrosive protection to the steel structure.