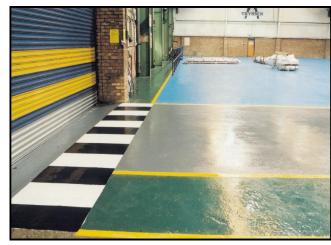

## **SOLUTION**

The <u>USI High Build Epoxy Floor Coating</u> system was chosen for this application over other coating systems based on its ceramic enhancement.

The dense concrete floor, totaling 3,090ft<sup>2</sup>, was prepared by captive-shot blasting and primed with Resichem 503 SPEP.

The primed substrate was then coated with our two component, solvent free, ceramic-enhanced, high build epoxy coating <u>USI High Build Epoxy Floor Coating</u> which offers optimum levels of adhesion, abrasion, and chemical resistance.

This client was thrilled with the results.

The system has now been in place for five years.