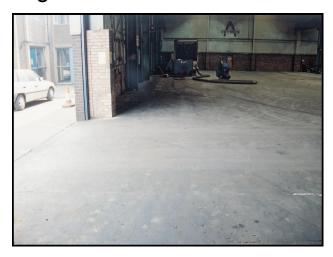

#### **PROBLEM**

USI was approached for a heavy-duty floor protection system suitable for the concrete floors operating in an aggressive industrial environment. The ideal system would offer longevity in service as well as an aesthetically pleasing finish.

## **SUBSTRATE**

Concrete