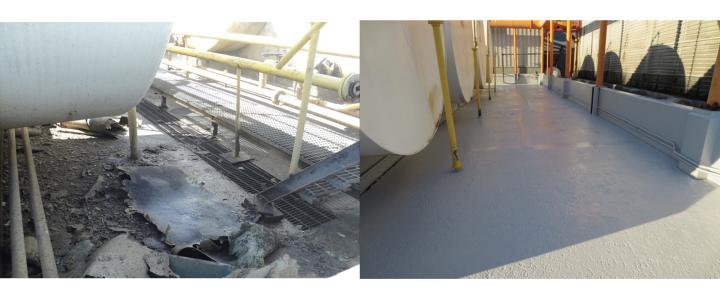

#### **PROBLEM**

The EPA was about to fine this truck diesel repair for the condition of their secondary containment. Unconventional Solutions was called in to save the day!

## **SOLUTION**

USI repaired the concrete lining, which includes the floors and walls.

RESICHEM 576 Quartz Screed was used to rebuild the floor and RESICHEM 571
Concrete Repair LW was used to rebuild the vertical surfaces on the walls.

After repairing the concrete, we primed the area with <u>RESICHEM 503 SPEP</u> and sealed it with <u>RESICHEM 511 UCEN</u> for chemical resistance.