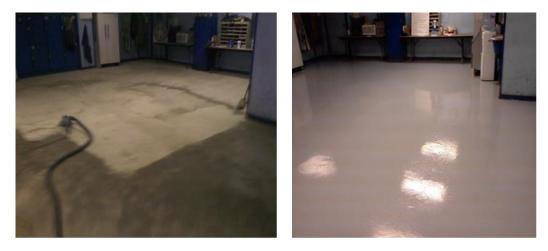

## PROBLEM

The break room floor at this steel company was damaged from everyday wear and tear. The concrete floor in this 800 sq. ft room was beginning to crack, creating a hazardous environment for the employees and the company.

### SOLUTION

The break room floor surface was cleaned. Then the surface was prepped with a diamond wheel grinder to give the floor the proper surface profile.

After surface prep was completed, <u>USI</u> <u>Flexible Primer</u>. <u>USI Flexible Primer</u> is a solvent free floor primer that offers excellent adhesion to concrete surfaces. The floor was then coated with <u>USI High Build</u>, a high build, ceramic enhanced, solvent free floor coating. <u>USI High Build</u> provides a high-performance finish with good abrasion and chemical