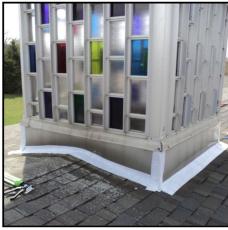

# SOLUTION

<u>Viscotaq Sealant</u> was used to repair the steeple roof line and prevent moisture from causing further damage.

The viscoelastic sealant was used to seal the area where the base of the steeple meets the roof. Then, the sealant was covered with <u>Viscotag EZ Wrap</u> for added protection.

The church was very happy with the outcome of the project, and with how easy it was to use and apply our products.

The repair lasted for 12 years until an overly ambitious roofing contractor removed it.