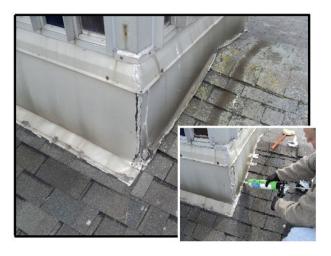

### **PROBLEM**

This church was having issues with moisture in the steeple at the roof line.

This moisture was penetrating the roof and going into the ceiling, causing issues with the lights.

The church was looking for an effective and long-lasting repair solution that would prevent the moisture from doing any further damage.

# SOLUTION

<u>Viscotaq Sealant</u> was used to repair the steeple roof line and prevent moisture from causing further damage.

The viscoelastic sealant was used to seal the area where the base of the steeple meets the roof. Then, the sealant was covered with <u>Viscotag EZ Wrap</u> for added protection.