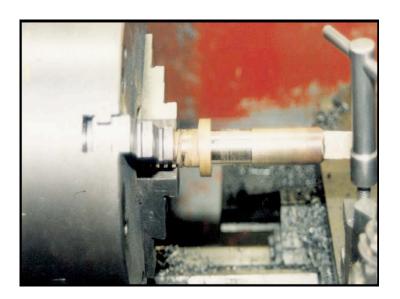

## **The Problem**

Automatic valve stems, such as the one shown in the photograph, had become worn over time due to the aggressive service environment at this fabrication plant.

The Company, which manufactures aluminum sheeting and foil, sought a high performance engineering repair solution, which would result in minimum machine downtime.

## **The Solution**

The valve stems were prepped and cleaned with USI Universal Cleaner. Next, USI Urethane Metal Repair RG was used to affect a rapid engineering repair.

**USI Urethane Metal Repair RG** is a rapid curing, polyurethane metal repair compound designed for the quick turnaround of metal repairs where excellent mechanical strength and easy machining properties are required.

The valve stems were then machined for an accurate fit.