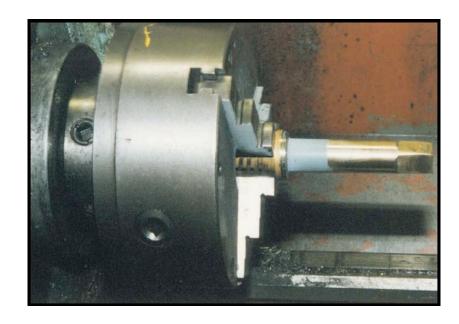

## **The Problem**

Automatic valve stems, such as the one shown in the photograph, had become worn over time due to the aggressive service environment at this fabrication plant.

The Company, which manufactures aluminum sheeting and foil, sought a high performance engineering repair solution, which would result in minimum machine downtime.

## **The Solution**

The valve stems were prepped and cleaned with USI Universal Cleaner. Next, USI Urethane Metal Repair RG was used to affect a rapid engineering repair.

**USI Urethane Metal Repair RG** is a rapid curing, polyurethane metal repair compound designed for the quick turnaround of metal repairs where excellent mechanical strength and easy machining properties are required.

The valve stems were then machined for an accurate fit.