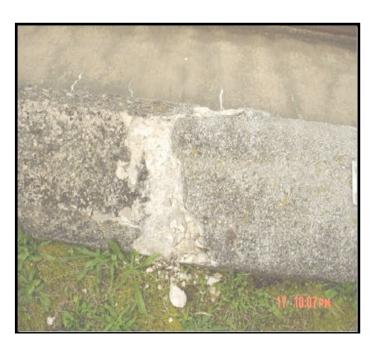

## **The Problem**

The deterioration of the concrete at this WWTP is typical because of weather conditions found in the northeastern part of the United States.

The WWTP management needed a fast and economical alternative to replacing the concrete in this area.

## **The Solution**

The crew assessed the damage to the various reservoir structures, and recommended **USI Quartz Creed.** 

The cracked and broken concrete were abraded to a sound substrate. The surface was cleaned, and **USI Epoxy Sealer** was applied.

Before the primer was fully dried, **USI Quartz Screed** was installed.

**USI Quartz Screed** is a highperformance resurfacing screed designed for use on concrete that is subject to abrasion and chemical attack.