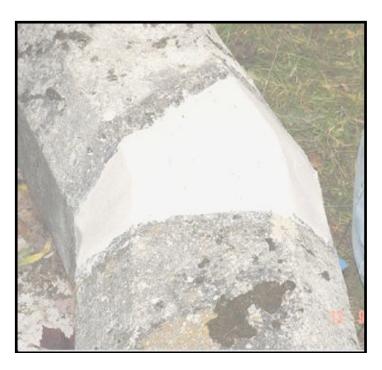

## **The Solution**

The crew assessed the damage to the various reservoir structures, and recommended **USI Quartz Creed.** 

The cracked and broken concrete were abraded to a sound substrate. The surface was cleaned, and **USI Epoxy Sealer** was applied.

Before the primer was fully dried, **USI Quartz Screed** was installed.

**USI Quartz Screed** is a highperformance resurfacing screed designed for use on concrete that is subject to abrasion and chemical attack.