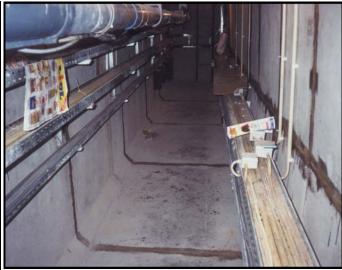

### SOLUTION

The badly affected areas were treated with Resichem 573 Fastfill Screed Concrete Seal. This was where water penetration was occurring.

All joints were primed and filled with RESICHEM 571 Concrete Repair LW. In total, almost 750 feet of tunnel length were treated, and the application has been a complete success.