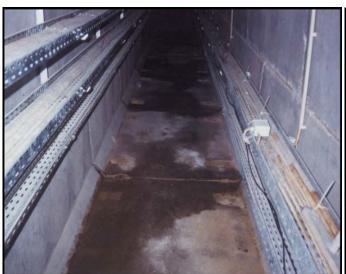

#### **PROBLEM**

This tunnel carries cables to a large supermarket. It was suffering problems with water ingress and high humidity.

The high levels of humidity within the tunnel itself were affecting the cables and causing major problems within the supermarket itself.

The owners of the supermarket decided that complete refurbishment of the tunnel floor and walls was required to overcome the problem.

### SOLUTION

The badly affected areas were treated with Resichem 573 Fastfill Screed Concrete Seal. This was where water penetration was occurring.

All joints were primed and filled with RESICHEM 571 Concrete Repair LW. In total, almost 750 feet of tunnel length were treated, and the application has been a complete success.