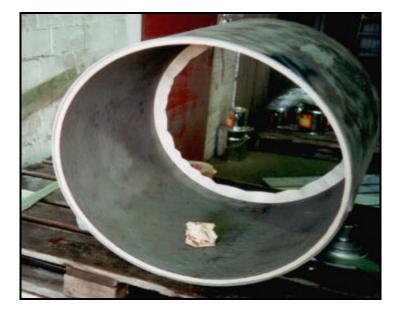

## The Problem

The water pump ring housing at this waste water treatment plant was badly damaged and not functioning at peak efficiency.

The company was looking for a cost effective alternative to buying new equipment.

## The Solution

The surfaces of the water pump ring housing were cleaned and then abrasive blasted. 3M Scotchkote Rebuild EG 515 was applied by spatula, making sure that no air was trapped. 3M Scotchkote Lining FG 514 was then applied by brush to create a smooth, even surface.