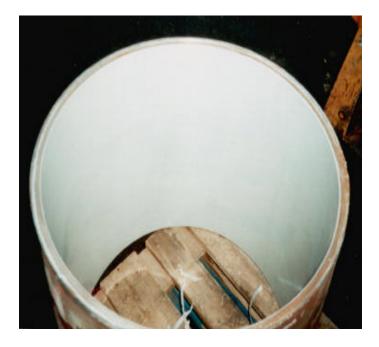

## The Solution

The surfaces of the water pump ring housing were cleaned and then abrasive blasted. 3M Scotchkote Rebuild EG 515 was applied by spatula, making sure that no air was trapped. 3M Scotchkote Lining FG 514 was then applied by brush to create a smooth, even surface.